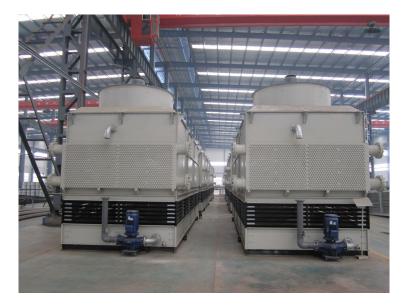

# Evaporative condenser type

1. Tube box type evaporative condenser

Advantages:

(1).Without fill, long service life.

(2).Straight pipe is plugged and sealed, easy to check for leaks and low maintenance cost.

(3).The tube bundle is evenly arranged, wind efficiency is higher than that of the serpentine coil.

Disadvantage:

(1). The price is a little high.

Website: www.ghcooling.com Email: vicky@ghcooling.com Address: Pengpo Industrial Park, Yichuan Country, Luoyang, China