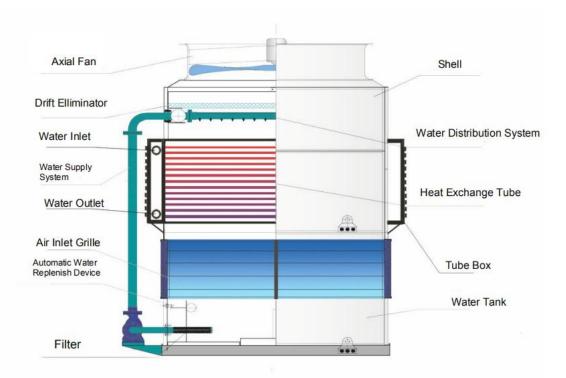

# Evaporative condenser type

1. Tube box type evaporative condenser

Advantages:

(1).Without fill, long service life.

(2).Straight pipe is plugged and sealed, easy to check for leaks and low maintenance cost.

(3).The tube bundle is evenly arranged, wind efficiency is higher than that of the serpentine coil.

Disadvantage:

(1). The price is a little high.

Website: www.ghcooling.com Email: vicky@ghcooling.com Address: Pengpo Industrial Park, Yichuan Country, Luoyang, China