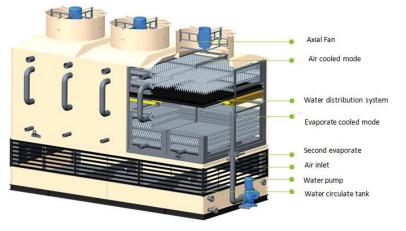

# Evaporative condenser type

1. Tube box type evaporative condenser

Advantages:

(1).Without fill, long service life.

(2).Straight pipe is plugged and sealed, easy to check for leaks and low maintenance cost.

(3).The tube bundle is evenly arranged, wind efficiency is higher than that of the serpentine coil.

Disadvantage:

(1). The price is a little high.

Website: www.ghcooling.com Email: vicky@ghcooling.com Address: Pengpo Industrial Park, Yichuan Country, Luoyang, China

Plug Header Box-Type Evaporative Condenser

Website: www.ghcooling.com Email: vicky@ghcooling.com

Address: Pengpo Industrial Park, Yichuan Country, Luoyang, China