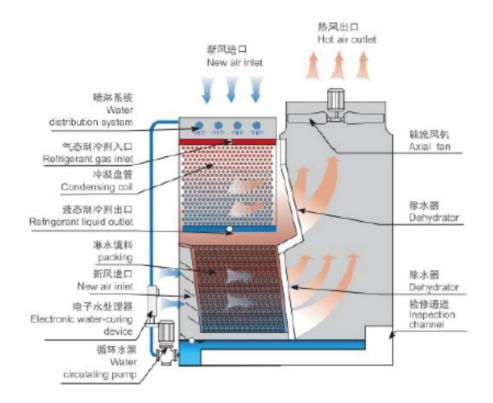

#### Advantages

 Using PVC fill to replace part of heat exchange coil, heat transfer efficiency is higher than counter type
Light weight, small initial investment

# Disadvantage

1. Fill is prone to blockage and need to be cleaned each 2 years, replaced 3~5 years.

2. Large installation area