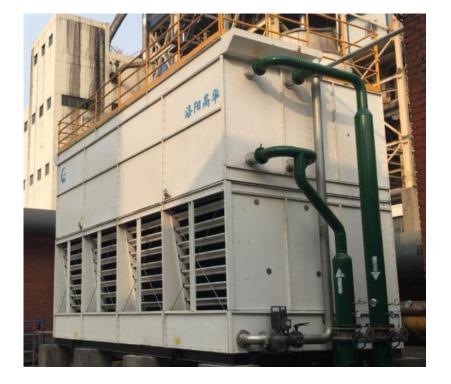

erpentine tube structure has large wind resistance.

(3).Many takeovers and complicated pipelines



Website: www.ghcooling.com Email: vicky@ghcooling.com

Address: Pengpo Industrial Park, Yichuan Country, Luoyang, China



# Coil type counter flow evaporative condenser







### 3. Coil type cross flow evaporative condenser

#### Advantages

 Using PVC fill to replace part of heat exchange coil, heat transfer efficiency is higher than counter type
Light weight, small initial investment

# Disadvantage

1. Fill is prone to blockage and need to be cleaned each 2 years, replaced 3~5 years.

2. Large installation area



### Website: www.ghcooling.com Email: vicky@ghcooling.com

Address: Pengpo Industrial Park, Yichuan Country, Luoyang, China



# Coil type cross flow evaporative condenser