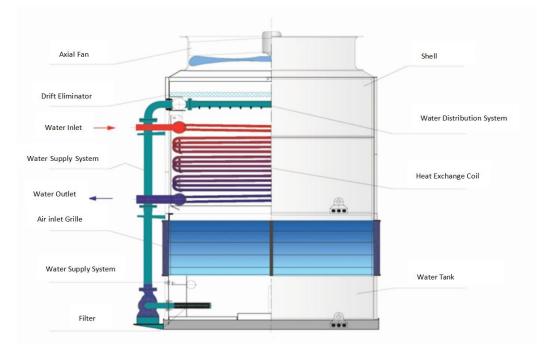

# Removable box-type evaporative condenser

2. Coil type counter flow evaporative condenser

# Coil type counter flow evaporative condenser