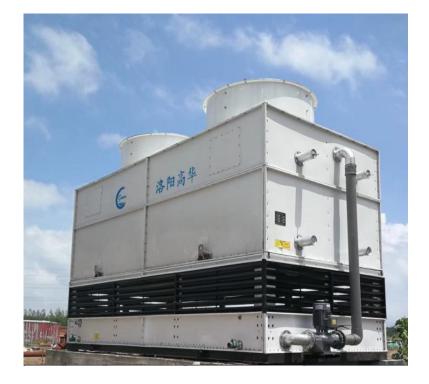

### 3. Coil type cross flow evaporative condenser

#### Advantages

 Using PVC fill to replace part of heat exchange coil, heat transfer efficiency is higher than counter type
Light weight, small initial investment

# Disadvantage

1. Fill is prone to blockage and need to be cleaned each 2 years, replaced 3~5 years.

2. Large installation area