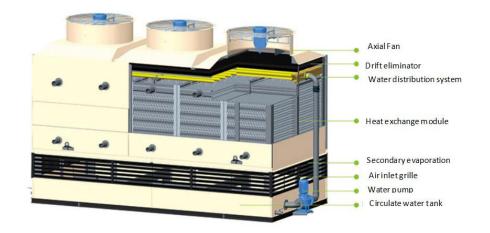

# Removable box-type evaporative condenser

2. Coil type counter flow evaporative condenser